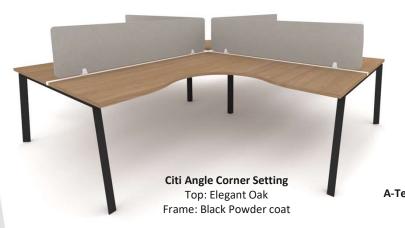

45 Victoria Street, Mackay 4740



## Floor Plan



Key

Office & Sitting Room

Main Office



**Finishes Selections** 





(Light Grey)



Oak



Black Powder coat



Please note all images are indicative only.



# Office & Sitting Room



Luna Meeting & Coffee Table Top: Elegant Oak

Top: Elegant Oak
Frame: Black Powder coat



Zigra Sled Base Visitor Chair

Fabric: Dark Grey Frame: Black Powder Coat



Frame: Black Powder coat

Modesty Panel: Black Melamine



A-Team Slimline Synchro Task Chair

Fabric & Mesh: Black



**Built Strong Mobile Pedestal** 

Finish: Black Powder coat

#### **Finishes Selections**



Please note all images are indicative only.



Dark Grey Fabric



Savoye (Light Grey)



Laminex Elegant Oak



Black Powder coat



### Main Office











**Built Strong Tambour** Finish: White Powder coat

#### **Finishes Selections**



Please note all images are indicative only.



Dark Grey Fabric



Savoye (Light Grey)



Laminex Elegant Oak



Black Powder coat



# it's easier with empire

## Contact Us

Key Account Manager- Ranganai Kanoyangwa

**Phone:** (07) 3028 4040 **Mobile:** 0409 062 939

Email: RanganaiK@empirefurniture.com.au