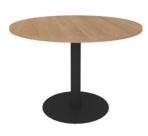

# Office & Sitting Room

Luna Meeting & Coffee Table Top: Elegant Oak

Top: Elegant Oak
Frame: Black Powder coat

Zigra Sled Base Visitor Chair

Fabric: Dark Grey Frame: Black Powder Coat

Frame: Black Powder coat