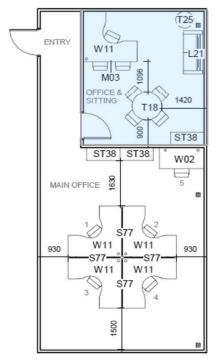

## Floor Plan

Key

Office & Sitting Room

Main Office

**Finishes Selections** 

(Light Grey)

Oak

Black Powder coat

### Main Office

**Built Strong Tambour** Finish: White Powder coat