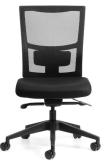

Modesty Panel: Black Melamine

A-Team Slimline Synchro Task Chair

Fabric & Mesh: Black

**Built Strong Mobile Pedestal** 

Finish: Black Powder coat