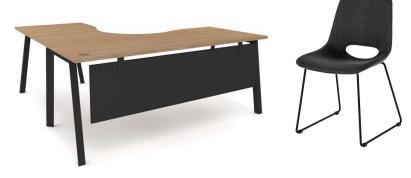

# Office & Sitting Room

Luna Meeting & Coffee Table Top: Elegant Oak

Top: Elegant Oak
Frame: Black Powder coat

Zigra Sled Base Visitor Chair

Fabric: Dark Grey Frame: Black Powder Coat

Frame: Black Powder coat

Modesty Panel: Black Melamine

A-Team Slimline Synchro Task Chair

Fabric & Mesh: Black

**Built Strong Mobile Pedestal** 

Finish: Black Powder coat