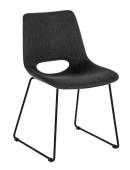

# Office & Sitting Room

Luna Meeting & Coffee Table Top: Elegant Oak

Top: Elegant Oak
Frame: Black Powder coat

Zigra Sled Base Visitor Chair

Fabric: Dark Grey Frame: Black Powder Coat

Frame: Black Powder coat