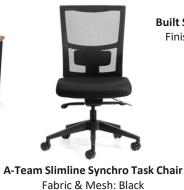

Modesty Panel: Black Melamine

A-Team Slimline Synchro Task Chair

Fabric & Mesh: Black

**Built Strong Mobile Pedestal** 

Finish: Black Powder coat