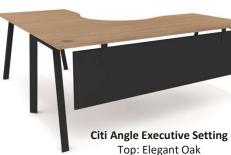

# Office & Sitting Room

Luna Meeting & Coffee Table Top: Elegant Oak

Top: Elegant Oak
Frame: Black Powder coat

Zigra Sled Base Visitor Chair

Fabric: Dark Grey Frame: Black Powder Coat

Frame: Black Powder coat